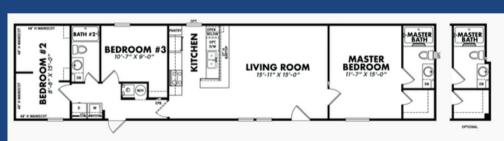

## **ABOUT THE PROPERTY**

This New 16'x72' Home model has 3 bedrooms with 2 baths. With over 1068 square feet of interior space, this high-quality Singlewide Home is built to please, with abundant countertop and cabinet space, residential home construction features, and dozens of amenities & standard home features that other manufacturers leave out.

## **FEATURES**

- 3 Bedrooms
- 2 Bathrooms
- Appliances (Refrigerator, Range, and Dishwasher)
- 1068 Square Feet

\*Park approval required

1068 SQUARE FEET

FLOOR PLAN

651 Evergreen Road Strafford, MO 65757 888-750-8050